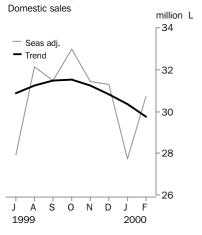

#### TREND ESTIMATES

- The trend series for total domestic sales of Australian produced wine fell by 2.0% in February to 29.7 million litres. However, the trend estimate is 0.8% higher than February 1999.
- The trend estimate for white table wine decreased by 1.3% from the previous month and by 0.3% since February 1999.
- The trend estimate for red/rosé table wine rose by 0.1% on January 2000 and by 11.0% on February 1999.

#### SEASONALLY ADJUSTED ESTIMATES

- The seasonally adjusted estimate for total sales of Australian produced wine rose by 10.8% in February to 30.7 million litres. This is 5.3% higher than February 1999.
- The seasonally adjusted estimate for white table wine rose by 4.8% in February and by 2.2% since February 1999.
- The seasonally adjusted estimate for red/rosé rose by 10.6% on January 2000 and by 17.6% since February 1999.

#### ORIGINAL ESTIMATES

■ In original terms, 26.3 million litres of Australian produced wine was sold domestically by winemakers during February, up 60.2% on January 2000 and 8.4% on February 1999. The monthly rise reflected increases in both red table wine (73.4%) and white table wine (58.7%).