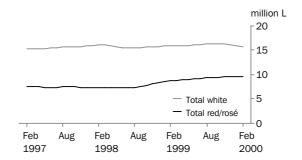

TOTAL WHITE AND RED/ROSÉ TABLE WINE

The trend estimate for the domestic sales of total white table wine has fallen 0.3% since February 1999 and by 3.1% since February 1997. The trend estimate for total red/rosé has increased by 11.0% since February 1999 and by 28.1% since February 1997.