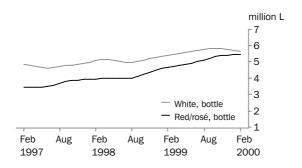

W. McLennan

Australian Statistician

TABLE WINE, GLASS
CONTAINER < 2 LITRES

The February trend estimate for white table wine in glass containers less than 2 litres was up 4.3% on February 1999 and 16.6% on February 1997. Higher growth was recorded for the trend estimate for red/rosé table wine in glass containers less than 2 litres, up 16.6% on February 1999 and 58.3% on February 1997.

TOTAL WHITE AND RED/ROSÉ TABLE WINE

The trend estimate for the domestic sales of total white table wine has fallen 0.3% since February 1999 and by 3.1% since February 1997. The trend estimate for total red/rosé has increased by 11.0% since February 1999 and by 28.1% since February 1997.