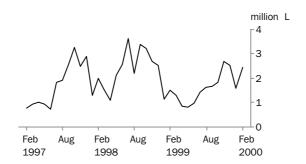

EXPORTS OF AUSTRALIAN PRODUCED WINE

Original data for exports in February shows that 19.8 million litres of Australian produced wine was exported. This volume is up 21.7% on January 2000 and by 22.1% on February 1999. The average value of Australian produced wine exported was \$5.25 per litre up on \$5.14 per litre in February 1999.

WINE IMPORTS CLEARED FOR HOME CONSUMPTION

Original data for February 2000 shows that 2.4 million litres of wine worth \$8.3 million was cleared for home consumption. This volume is up 51.8% on January 2000 and by 63.6% on February 1999. The average value of the wine cleared for home consumption in February 2000 was \$3.40 per litre down from \$4.63 per litre in February 1999.