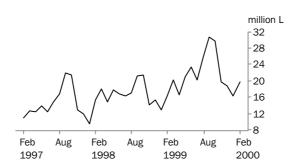

#### TREND ESTIMATES

- The trend series for total domestic sales of Australian produced wine fell by 2.0% in February to 29.7 million litres. However, the trend estimate is 0.8% higher than February 1999.
- The trend estimate for white table wine decreased by 1.3% from the previous month and by 0.3% since February 1999.
- The trend estimate for red/rosé table wine rose by 0.1% on January 2000 and by 11.0% on February 1999.

#### SEASONALLY ADJUSTED ESTIMATES

- The seasonally adjusted estimate for total sales of Australian produced wine rose by 10.8% in February to 30.7 million litres. This is 5.3% higher than February 1999.
- The seasonally adjusted estimate for white table wine rose by 4.8% in February and by 2.2% since February 1999.
- The seasonally adjusted estimate for red/rosé rose by 10.6% on January 2000 and by 17.6% since February 1999.

#### ORIGINAL ESTIMATES

■ In original terms, 26.3 million litres of Australian produced wine was sold domestically by winemakers during February, up 60.2% on January 2000 and 8.4% on February 1999. The monthly rise reflected increases in both red table wine (73.4%) and white table wine (58.7%).