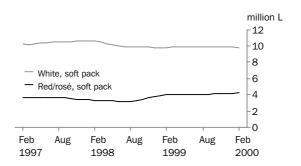

TABLE WINE, SOFT PACK CONTAINERS

The trend estimate in February for white table wine in soft packs has remained unchanged since February 1999 and fell by 4.2% since February 1997. The February estimate for red/rosé table wine in soft packs increased 5.4% on February 1999 and by 16.3% on February 1997.